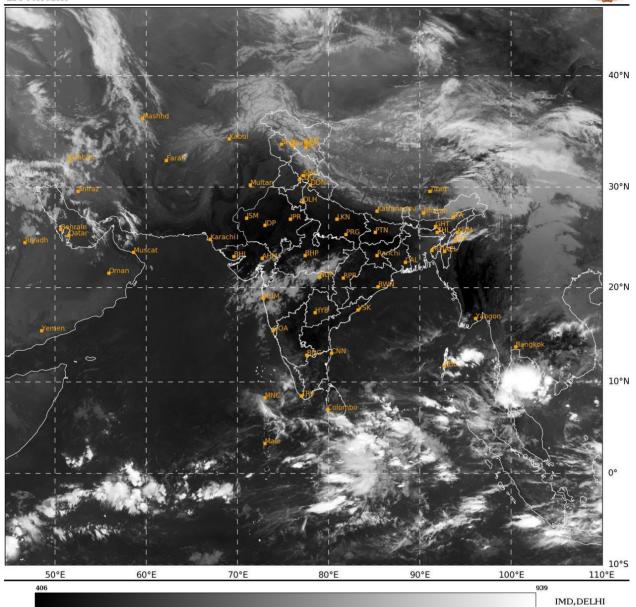

#### **BAY OF BENGAL:**

Yesterday's upper air cyclonic circulation over southwest Bay of Bengal now lay over southwest Bay of Bengal & adjoining north Tamil Nadu between 1.5 & 3.1 km above mean sea level at 0300 UTC of today, the 01<sup>st</sup> April, 2025.

Scattered low and medium clouds with embedded moderate to intense convection lay over south Bay of Bengal and Andaman Sea. Scattered low and medium clouds with embedded isolated weak to moderate convection lay over eastcentral Bay of Bengal.

# **ARABIAN SEA:**

Scattered low and medium clouds with embedded moderate to intense convection lay over southeast Arabian Sea off Kerala coast, Comorin & Maldives area. Scattered low and medium clouds with embedded isolated weak to moderate convection lay over northeast Arabian Sea off south Gujarat coast, Gulf of Cambay and eastcentral Arabian Sea off Maharashtra – Goa - Karnataka coasts.